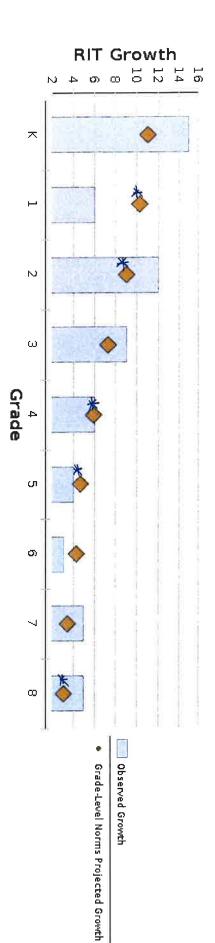

|
| 8                   | 45                                         | 207.0                | 11.9                  | 3                         | 211.5                | 12.9                              | 5                         |     | 5                     | 5 1.1             | 5 1.1 3.0          |                                                                  | 3.0                                                   | 3.0 1.06                                                                                                   | 3.0 1.06 85                                                                                           | 3.0 1.06 85 45                                                                                        |

Math: Math K-12



Generated by: Mark

ų 1:55:44 PM

CONFIDENTIALITY NOTICE: This information may be confidential and legally protected from disclosure.

© NWEA 2022. MAP is a registered trademark. NWEA, MAP Grow\* © Copyright 2010. National Governors Association Center for E A MAP Skills are trademarks of NWEA in the U.S. and in other countries, actrces and Council of Chief State School Officers, All rights reserved

Page -9f ω nweo



į,

Aggregate by School

GROWTH

Winter 2021-2022 Pleasant View Elementary School District

District: Term:

Weeks of Instruction: Norms Reference Data: Growth Comparison Period:

Start -

20 (Winter 2022) 4 (Fall 2021) 2020 Norms. Fall 2021 - Winter 2022

Grouping: Small Group Display:

None End -

Pleasant View West

| Language Arts:<br>Reading | į.