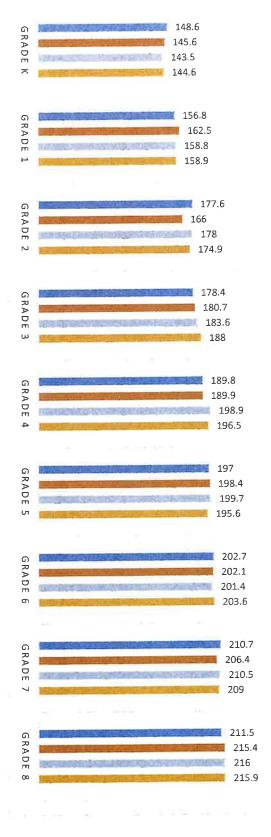

## ATTENDANCE:

- 1. On a motion by Tom Barcellos and a second by Davy Gobel the board voted to approve Interdistrict Agreements. (4-0) (Ayes; Alex Garcia, Tom Barcellos, Rachele Alcantar, Davy Gobel, Absent: Rusty Gobel) (On File)
- 2. M. Odsather stated that current enrollment was at 440, M. Odsather stated that current ADA is around 407, M. Odsather stated it is looking more likely that the district will be able to use a three-year average for ADA. (Exhibit A)