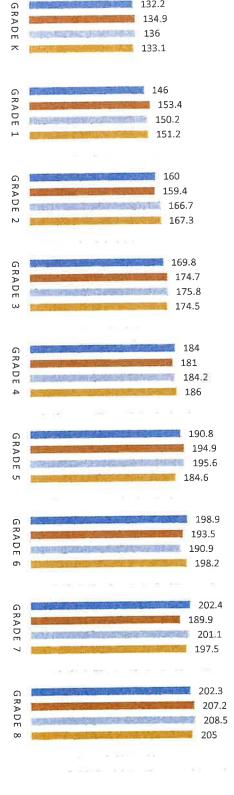

## ATTENDANCE:

- 1. On a motion by Tom Barcellos and a second by Davy Gobel the board voted to approve Interdistrict Agreements. (4-0) (Ayes; Alex Garcia, Tom Barcellos, Rachele Alcantar, Davy Gobel, Absent: Rusty Gobel) (On File)
- 2. M. Odsather stated that current enrollment was at 440, M. Odsather stated that current ADA is around 407, M. Odsather stated it is looking more likely that the district will be able to use a three-year average for ADA. (Exhibit A)