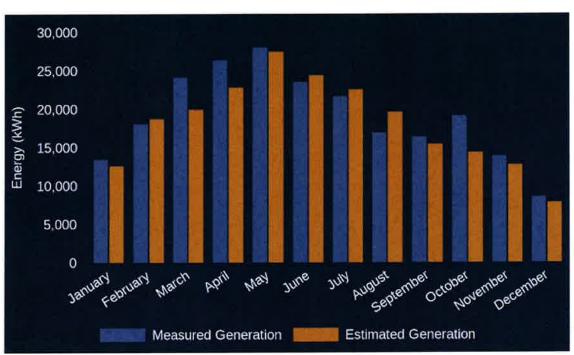

CUMULATIVE ENERGY PRODUCTION WITH PERFORMANCE

OVERALL SYSTEM PERFORMANCE 2021 MEASURED VS. MODELED CUMULATIVE ENERGY GENERATION WEATHER DATA PERFORMANCE GUARANTEE CALCULATION ENVIRONMENTAL DATA

SECTION C: REPORTS OF ANY ENVIRONMENTAL DISTURBANCES OR SAFETY/ACCIDENT REPORTS

SECTION D: SUMMARY OF ADDITIONAL SERVICES OR ACTIONS NEEDED

SECTION F: SITE DETAILS

### **Section A: Summary of Operations**

### Summary

SitelogIQ completed the installation of a combined 157.50 kW DC Solar system located on 2 site(s) within the Pleasant View USD comprised of Solar World modules, ABB inverters, and a ABB communication system communicating through a cellular connection. The final closeout construction date was 6/23/2016. The chart below shows the Modeled Vs. Expected energy for the year of 2021.



### Measured Vs. Expected Energy Generation

### Section B: Monthly and cumulative energy production with performance

### **Overall System Performance**

The system performance was above expectations for the year 2021. Overall, the average system performance in 2021 was 105% of expected energy output with a total solar generation of 230,119 kWh. The following table displays the energy production compared to expectations for the calendar year 2021. Contracted system performance is evaluated by measured production / expected production.

| Та                                    | ble 1         |
|---------------------------------------|---------------|
| Expected Generation                   | 217,404 kWh   |
| Actual Measured Generation            | 230,119 kWh   |
| System Performance