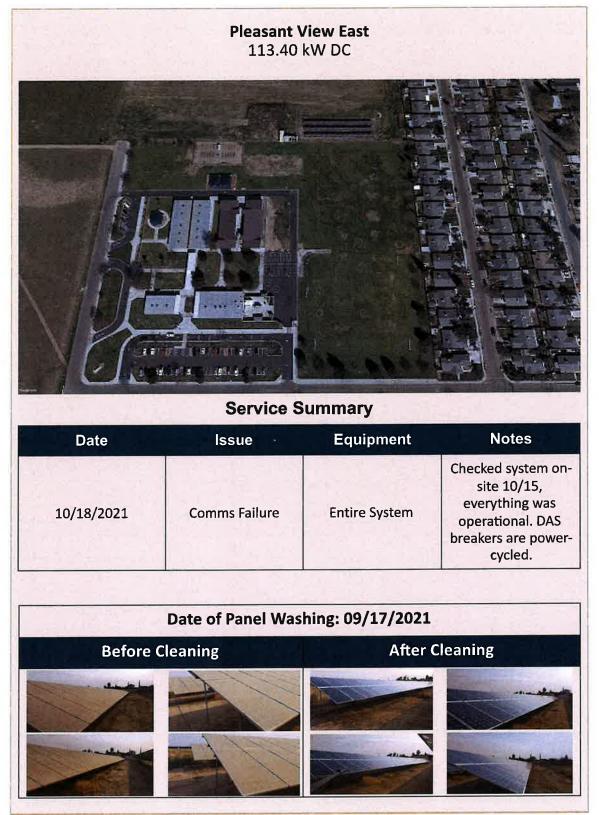

ting California over the past few years. Researchers at the California Air Resources Board estimate up to a 30% decrease in solar panel efficiency levels due to minuscule smoke particles that partially block critical sunlight needed to create solar energy. Although our models can take reduced sunlight levels into our models, we anticipated greater than expected reductions in actual measured solar generation to occur. This may result in lower generation than previous years.

No accidents have been reported to date.

### Section D: Summary of additional services or actions needed

No actions are currently needed by the Owner. Therefore, we will assume this report is accepted in its final form if the Owner does not provide any comments before March 30, 2022.

### **Section F: Site Details**







|                                                                                            | Quote Summ                                      | ary                      |                                                         |                                                                                                                                                  |
|--------------------------------------------------------------------------------------------|-------------------------------------------------|--------------------------|---------------------------------------------------------|--------------------------------------------------------------------------------------------------------------------------------------------------|
| Prepared For:<br>PLEASANT VIEW ELEMENT