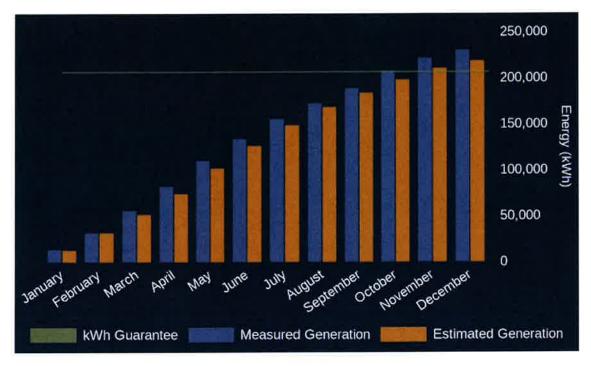

rryover Credit           | 3,572 kWh     |
| Payment Due                           | \$0.00        |
| 2021 Carryover Balance                | 1,953 kWh     |
| Overproduction Credit*                | 5,524 kWh     |

Please note that energy corrections for interconnected lighting, communiction outages, and other occurrences affecting total production outside the Operator's control have not been included.

\*Overproduction credit is calculated as any measured generation exceeding 105% of expected generation. This credit will be carried forward to future years and applied accordingly to any future guarantee deficits if they occur.

### 2021 Measured Vs. Modeled Cumulative Energy Generation

The Cumulative Generation Chart shows the monthly increase in generated energy throughout the year.



### Weather Data

The solar insolation (Wh/m<sup>2</sup>) and Module Temperature (°C) data are recorded at the site and used to calculate the expected energy output (kWh) using the temperature-derate model. This analysis allows us to create a performance ratio that serves as the baseline measurement for administering O&M services. Although applicable in most cases, certain conditions such as temperature, wind, sunlight spectrum, and weather station equipment calibration may affect the accuracy of the analysis. SitelogIQ tests irradiance (an instantaneous measurement of Solar Power) and panel temperature during the annual inspection and verifies that the local reference cell is within 10% of the monitoring system measurements. Therefore, it is reasonable to assume that yearly testing and