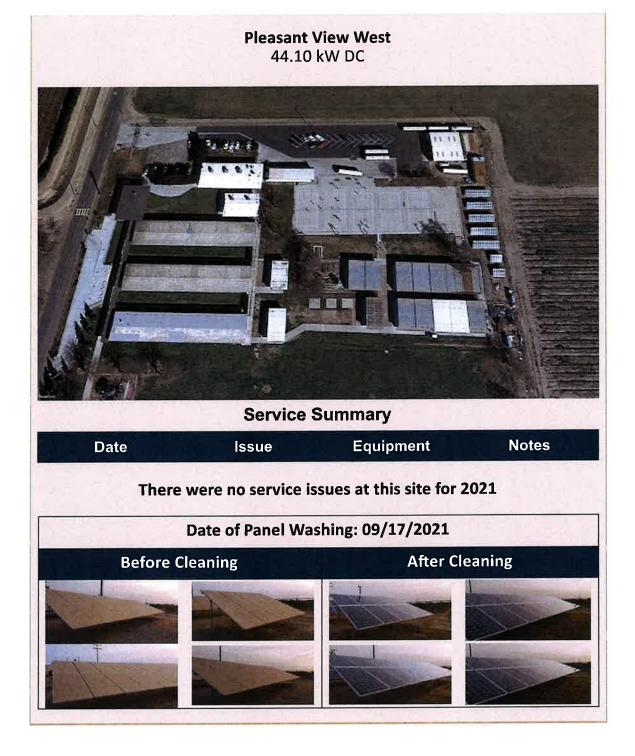

ng California over the past few years. Researchers at the California Air Resources Board estimate up to a 30% decrease in solar panel efficiency levels due to minuscule smoke particles that partially block critical sunlight needed to create solar energy. Although our models can take reduced sunlight levels into our models, we anticipated greater than expected reductions in actual measured solar generation to occur. This may result in lower generation than previous years.

No accidents have been reported to date.

### Section D: Summary of additional services or actions needed

No actions are currently needed by the Owner. Therefore, we will assume this report is accepted in its final form if the Owner does not provide any comments before March 30, 2022.

### **Section F: Site Details**







|                                                                                            | Quote Summ                                      | ary                      |                                                         |                                                                                                                                                  |
|--------------------------------------------------------------------------------------------|-------------------------------------------------|--------------------------|---------------------------------------------------------|--------------------------------------------------------------------------------------------------------------------------------------------------|
| Prepared For:<br>PLEASANT VIEW ELEMENTAR