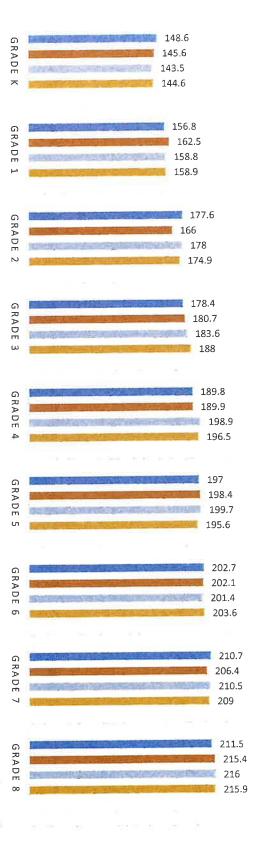

erms. The Growth Count is zero. #Growth Count provided reflects students with MAP results in both the Start and End terms. Observed Growth calculation is based on that student data.

Generated by: Mark ۰r 1:55:44 PM

> © NWEA 2022, MAP is a registered trademark, NWEA, MAP Grow" © Copyright 2010, National Governors Association Center for B CONFIDENTIALITY NOTICE. This information may be confidential and legally protected from disclosure. ^d MAP Skills are trademarks of NWEA in the U.S. and in other countries. actices and Council of Chief State School Officers. All rights reserved.

> > Page ω q, ω nwea

**NWEA MATH FALL SCORES** 

l

**■**21-22 **■**20-21 **■**19-20 **■**18-19



## **NWEA ELA FALL SCORES**

**1**21-22 **1**20-21 **1**9-20 **1**8-19





5

■ 21-22 ■ 20-21 ₩ 19-20 ■ 18-19



# NWEA ELA WINTER SCORES

¥21-22 ¥20-21 ±19-20 ×18-19

210.8



143.8

142.7

144.1

140.2

153.7

154.1

158.2

CARD PROPERTY AND INC.

GRADE K

GRADE 1

GRADE 2

GRADE 3

GRADE 4

GRADE 5

GRADE 6

GRADE 7

GRADE 8

15

100

65

190

100



Aggregate by School

GROWTH

ŝ

District: Pleasant View Elementary School District Winter 2021-2022

Term:

Norms Reference Data: Growth Comparison Period: Weeks of Instruction:

Start -

End -

20 (Winter 2022) 4 (Fall 2021) Fall 2021 - Winter 2022

2020 Norms.

Grouping: Small Group Display:

None

**Pleasant View West** 

| ,                   | Total                                      |                      | Fall 2021             |                           | Compa                | Comparison Periods<br>Winter 2022 | 922