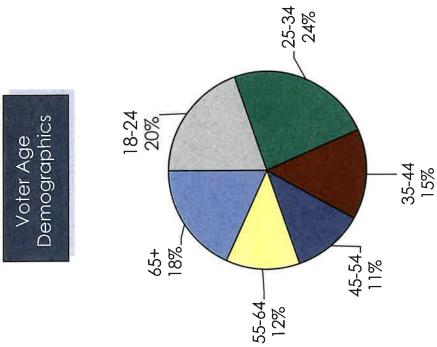

| \$1,500,000      |

- (1) Assumes AV growth of 3.75%
- Preliminary Subject to change (2) Preliminary – Subj Source: Isom Advisors

- With projected annual assessed value growth of 3.75%, the District can generate up to •
- At more aggressive growth rates the District could generate up to \$1.7 million •
- Depending on tax rate selected and assessed value assumptions, District can generate significant proceeds •

## Voter Demographics

## Voter Demographics

Voter demographics are favorable to bond programs

Pleasant View Elementary School District

- District has 678 total voters •
- Plurality of voters are Democrats (42%) •
- 65% of voters vote-by-mail \*
- with only 30% of voters aged 55 and older District has a younger voting population •



Source: Political Data

### Percent 27% 42% **District Voter Demographics** Total 186 285 207 Republicans **Democrats** Other

### Voter Turnout

Turnout can have a significant bearing on success

### Pleasant View Elementary School District

### **Recent District Voter Turnouts**

- Historical voter turnout has ranged from a low of 16% in June of 2016 to a high of 55% in November 2020
- Voter turnout varies
   considerably by election
   date and type of election
   and must be considered as
   different voters show up for
   different elections
- November 2024 turnout is estimated to be 60%



Source: Political Data

### Next Steps

# November 2024 Timeline

Following these steps is key to the District's success

Pleasant View Elementary School District

| Task