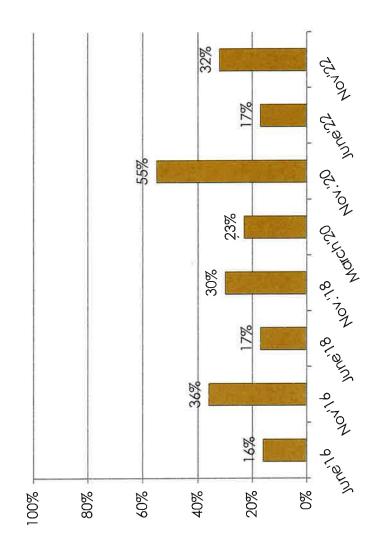

District has 678 total voters •
- Plurality of voters are Democrats (42%) •
- 65% of voters vote-by-mail \*
- with only 30% of voters aged 55 and older District has a younger voting population •



Source: Political Data

### Percent 27% 42% **District Voter Demographics** Total 186 285 207 Republicans **Democrats** Other

### Voter Turnout

Turnout can have a significant bearing on success

### Pleasant View Elementary School District

### **Recent District Voter Turnouts**

- Historical voter turnout has ranged from a low of 16% in June of 2016 to a high of 55% in November 2020
- Voter turnout varies
   considerably by election
   date and type of election
   and must be considered as
   different voters show up for
   different elections
- November 2024 turnout is estimated to be 60%



Source: Political Data

### Next Steps

# November 2024 Timeline

Following these steps is key to the District's success

Pleasant View Elementary School District

| Task                                                                                                                                                         | Responsible Party        | Date                 |
|--------------------------------------------------------------------------------------------------------------------------------------------------------------|--------------------------|----------------------|
| Update needs list/master plan                                                                                                                                | District                 | Ongoing              |
|