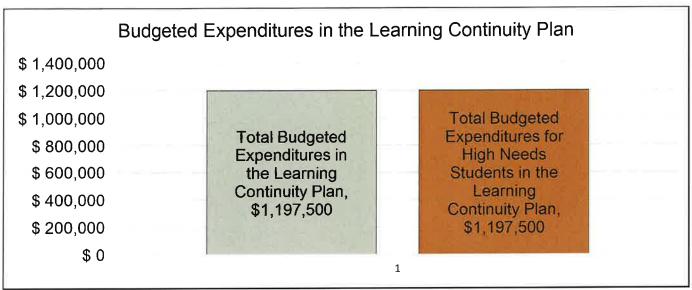

. Of the \$1,264,120 in federal funds, \$774,026 are federal CARES Act funds. Of the \$5,333,453 in LCFF Funds, \$1,489,151 is generated based on the enrollment of high needs students (foster youth, English learner, and low-income students).

## **LCFF Budget Overview for Parents**

For the 2020-21 school year school districts must work with parents, educators, students, and the community to develop a Learning Continuity and Attendance Plan (Learning Continuity Plan). The Learning Continuity Plan replaces the Local Control and Accountability Plan (LCAP) for the 2020–21 school year and provides school districts with the opportunity to describe how they are planning to provide a high-quality education, social-emotional supports, and nutrition to their students during the COVID-19 pandemic.



This chart provides a quick summary of how much Pleasant View Elementary School District plans to spend for planned actions and services in the Learning Continuity Plan for 2020-2021 and how much of the total is tied to increasing or improving services for high needs students.

Pleasant View Elementary School District plans to spend \$7,632,134 for the 2020-21 school year. Of that amount, \$1,197,500 is tied to actions/services in the Learning Continuity Plan and \$6,434,634 is not included in the Learning Continuity Plan. The budgeted expenditures that are not included in the Learning Continuity Plan will be used for the following:

Pleasant added additional funds in the amount of \$140k to an Electric School Bus Grant. Pleasant View upgraded basketball and volleyball courts at Pleasant