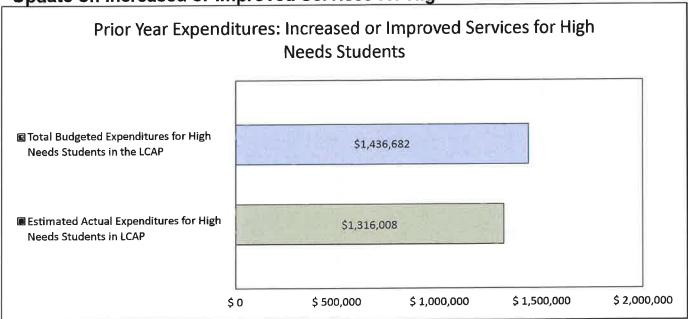

2021 School Year

In 2020-21, Pleasant View Elementary School District is projecting it will receive \$1,489,151 based on the enrollment of foster youth, English learner, and low-income students. Pleasant View Elementary School District must describe how it intends to increase or improve services for high needs students in the Learning Continuity Plan. Pleasant View Elementary School District plans to spend \$1,197,500 towards meeting this requirement, as described in the Learning Continuity Plan.

The difference is attributed to not budgeting all ongoing LCAP expenditures from 19-20 to 20-21 within the learning continuity plan due to the unknown environment in Education.

## **LCFF Budget Overview for Parents**

Update on Increased or Improved Services for High Needs Students in 2019-20



This chart compares what Pleasant View Elementary School District budgeted in the 2019-20 LCAP for actions and services that contributed to increasing or improving services for high needs students with what Pleasant View Elementary School District actually spent on actions and services that contributed to increasing or improving services for high needs students in the 2019-20 school year.

In 2019-20, Pleasant View Elementary School District's LCAP budgeted \$1,436,682 for planned actions to increase or improve services for high needs students. Pleasant View Elementary School District actually spent \$1,316,008 for actions to increase or improve services for high needs students in 2019-20.

Due to the COVID-19 Pandemic a large number of budgeted services were postponed until school resum